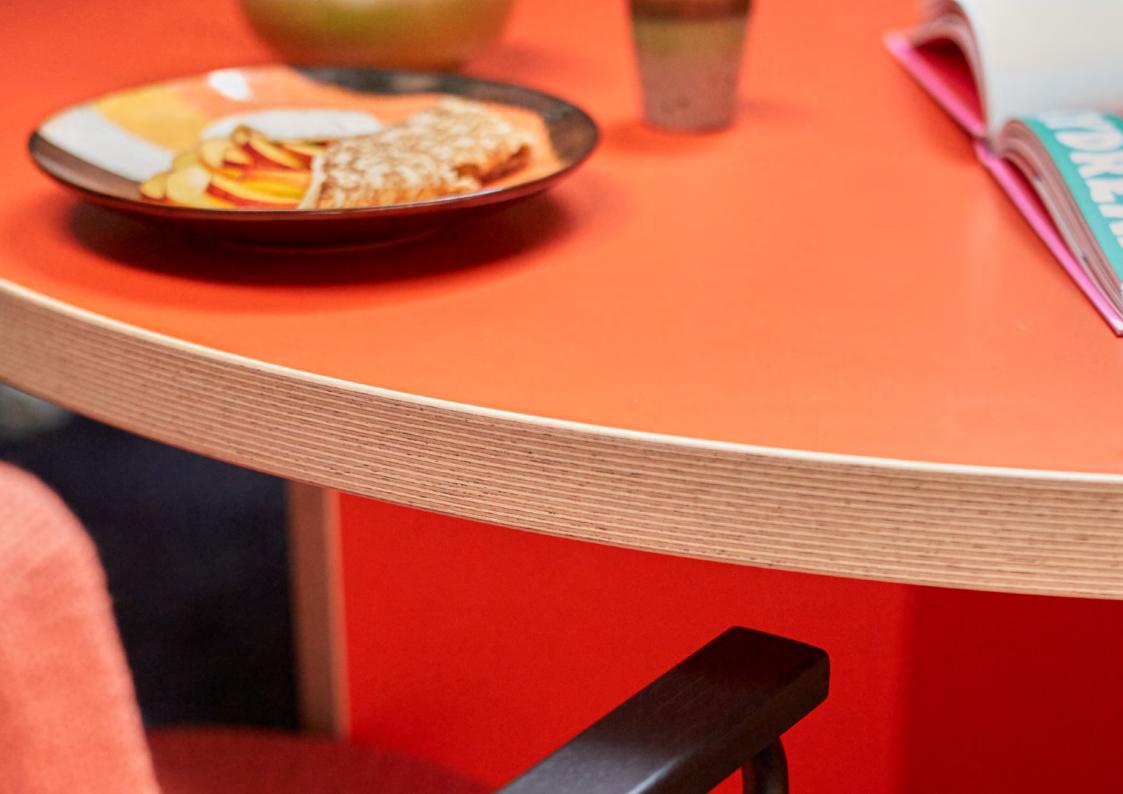

# **DINING TABLE ROUND**

Product fact sheet

90 cm

#### Material specifications:

Composition: 70% Eurolight, 22% MDF, 7% 0,9 mm HPL Abet, 1% Metal

Legs: Legs can be adjusted to avoid wobbling.