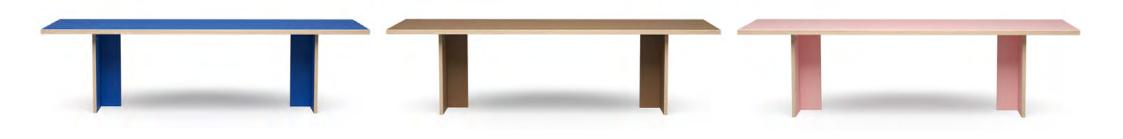

# **DINING TABLE RECTANGULAR**

Product fact sheet

### Dining Table Rectangular 220 cm

**Overall dimensions (L\*W\*H):** 220x90x74 cm

Table top thickness: 4 cm

**Legs height:** 70 cm

Legs width:

71 cm

Legs thickness:

3 cm

Legs inner measurement: 140 cm