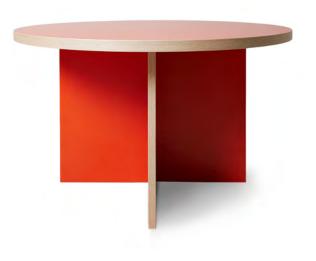

# **DINING TABLE ROUND**

Product fact sheet

90 cm

### Dining Table Round

Overall dimensions (L\*W\*H): 129x129x74 cm

Table top thickness: 4 cm

Legs height: 70 cm

Legs width: 90 cm

Legs thickness:

3 cm

Legs inner measurement: