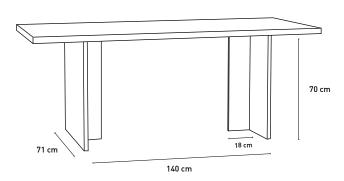

### Dining Table Rectangular 220 cm

**Overall dimensions (L\*W\*H):** 220x90x74 cm

Table top thickness: 4 cm

**Legs height:** 70 cm

Legs width:

71 cm

Legs thickness:

3 cm

Legs inner measurement: 140 cm