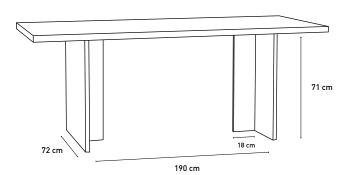

### Dining Table Rectangular 280 cm

**Overall dimensions (L\*w\*H):** 278x100x74 cm

Table top thickness: 4 cm

**Legs height:** 70 cm

Legs width: 72 cm

**Legs thickness:** 3 cm

**Legs inner measurement:** 190 cm

#### Note:

Table comes with a metal support beam that reinforces the top and prevents it from bending.