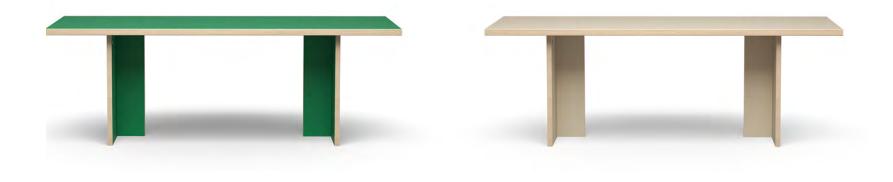

### Dining Table Rectangular 220 cm

**Overall dimensions (L\*W\*H):** 220x90x74 cm

Table top thickness: 4 cm

**Legs height:** 70 cm

Legs width:

71 cm

Legs thickness:

3 cm

Legs inner measurement: 140 cm