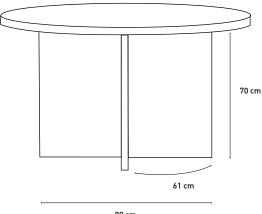

### Dining Table Round

Overall dimensions (L\*W\*H): 129x129x74 cm

Table top thickness: 4 cm

Legs height: 70 cm

Legs width: 90 cm

Legs thickness:

3 cm

Legs inner measurement:

61 cm